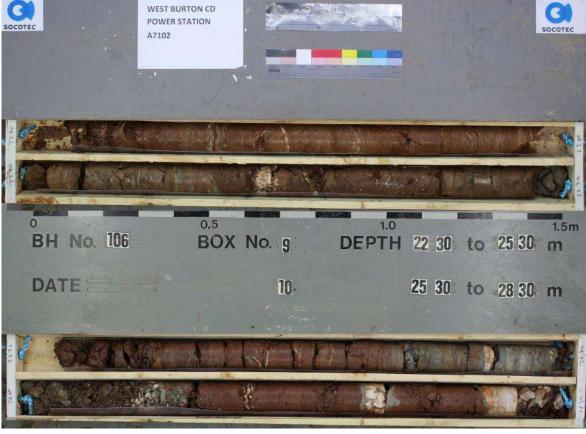

oject No.

WEST BURTON C POWER STATION

Firbeck Construction Limited Carried out for

Plate





Notes:

Project No.

WEST BURTON C POWER STATION

Carried out for Firbeck Construction Limited

Plate





Notes:

Project WEST BURTON C POWER STATION

Project No. A7102-1

Carried out for

Firbeck Construction Limited

Plate







Project WEST BURTON C POWER STATION
Project No. A7102-17

Carried out for Firbeck Construction Limited

Plate





Notes:

Project WEST BURTON C POWER STATION

Project No. A7102-

Carried out for

Firbeck Construction Limited

Plate





Notes:

Project WEST BURTON C POWER STATION

Project No. Firbeck Construction Limited

Carried out for

Plate







Notes:

Project WEST BURTON C POWER STATION

Project No.

Firbeck Construction Limited Carried out for

Plate







Notes:

Project WEST BURTON C POWER STATION

Project No. A7102-1

Carried out for

Firbeck Construction Limited

Notes: