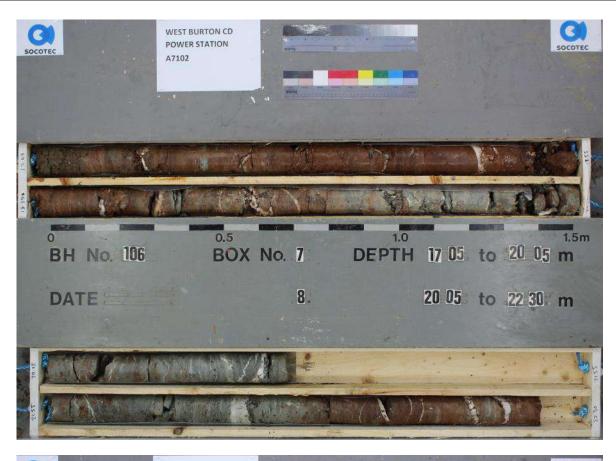

Project No.

WEST BURTON C POWER STATION

Firbeck Construction Limited Carried out for

Plate





Notes:

Project No.

WEST BURTON C POWER STATION

Carried out for Firbeck Construction Limited

Plate





Notes:

Project WEST BURTON C POWER STATION

Project No. A7102-1

Carried out for

Firbeck Construction Limited

Plate







Project WEST BURTON C POWER STATION
Project No. A7102-17

Carried out for Firbeck Construction Limited

Plate





Notes:

Project WEST BURTON C POWER STATION

Project No. A7102-

Carried out for

Firbeck Construction Limited

Plate





Notes:

Project WEST BURTON C POWER STATION

Project No. Firbeck Construction Limited

Carried out for

Plate







Notes:

Project WEST BURTON C POWER STATION

Project No.

Firbeck Construction Limited Carried out for

Plate







Notes:

Project WEST BURTON C POWER STATION

Project No. A7102-1

Carried out for

Firbeck Construction Limited

Notes: