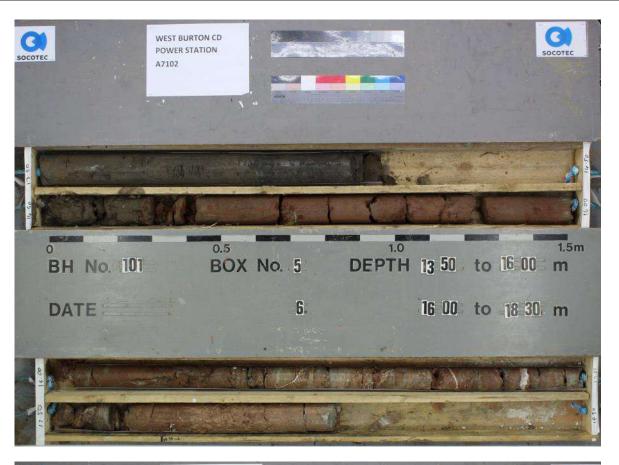

TP112

Project Project No. Carried out for

Notes:

TP112 – Spoil
WEST BURTON C POWER STATION A7102-17

Firbeck Construction Limited

Plate

TP112 - Post-excavation

TP113 - Pre-excavation

TP113

Notes:

Project Project No. Carried out for WEST BURTON C POWER STATION

A7102-17

Firbeck Construction Limited

Plate

TP113 - Spoil

WEST BURTON C POWER STATION Project Project No. A7102-17

Notes:

Carried out for Firbeck Construction Limited Plate

TP113 - Post-excavation

TP114

Notes:

Project Project No. Carried out for WEST BURTON C POWER STATION A7102-17

Firbeck Construction Limited

Plate