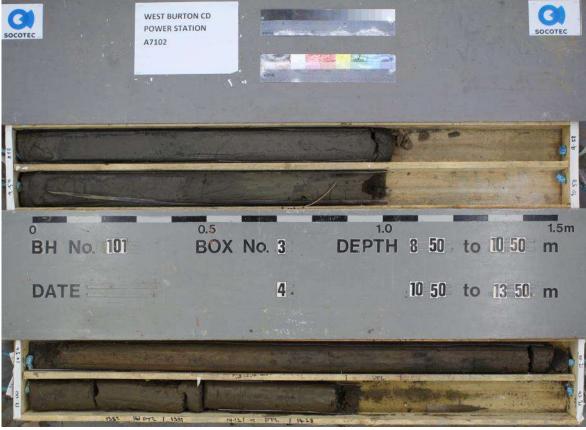

TP112

Project Project No. Carried out for

Notes:

TP112 – Spoil
WEST BURTON C POWER STATION A7102-17

Firbeck Construction Limited

Plate

TP112 - Post-excavation

TP113 - Pre-excavation

TP113

Notes:

Project Project No. Carried out for WEST BURTON C POWER STATION

A7102-17

Firbeck Construction Limited

Plate

TP113 - Spoil

WEST BURTON C POWER STATION Project Project No. A7102-17

Notes:

Carried out for Firbeck Construction Limited Plate

TP113 - Post-excavation

TP114

Notes:

Project Project No. Carried out for WEST BURTON C POWER STATION A7102-17

Firbeck Construction Limited

Plate