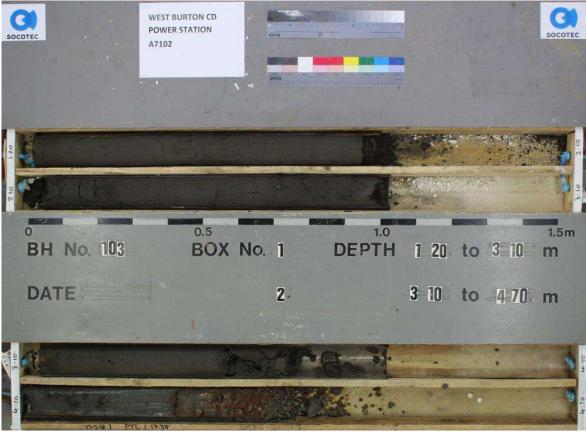

TP112

Project Project No. Carried out for

Notes:

TP112 – Spoil
WEST BURTON C POWER STATION A7102-17

Firbeck Construction Limited

Plate

TP112 - Post-excavation

TP113 - Pre-excavation

TP113

Notes:

Project Project No. Carried out for WEST BURTON C POWER STATION

A7102-17

Firbeck Construction Limited

Plate

TP113 - Spoil

WEST BURTON C POWER STATION Project Project No. A7102-17

Notes:

Carried out for Firbeck Construction Limited Plate

TP113 - Post-excavation

TP114

Notes:

Project Project No. Carried out for WEST BURTON C POWER STATION A7102-17

Firbeck Construction Limited

Plate