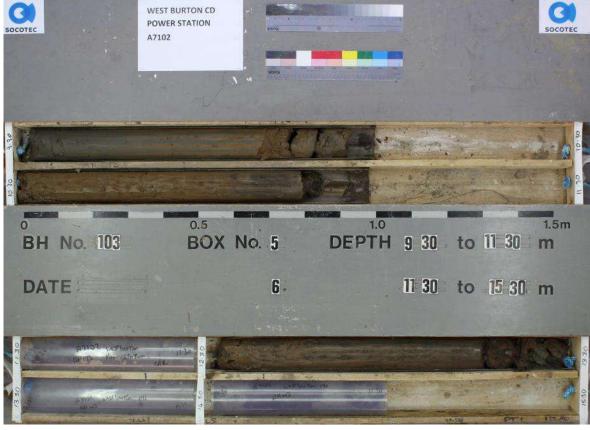

Plate

TP116

TP116 - Post-excavation

Project WEST BURTON C POWER STATION
Project No. A7102-17

Project No. A7102-1

Carried out for Firbeck

Notes:

d out for Firbeck Construction Limited

Plate

Notes:

Project WEST BURTON C POWER STATION

Project No. A7102-1

Carried out for

Firbeck Construction Limited

Notes:

Project WEST BURTON C POWER STATION