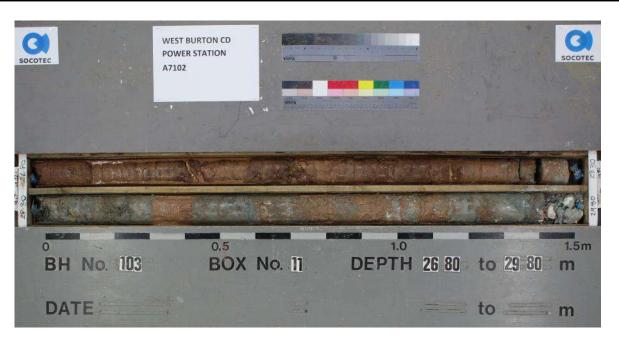

Plate

Notes:

Project WEST BURTON C POWER STATION

Project No.

Firbeck Construction Limited Carried out for

Plate

Notes:

Project WEST BURTON C POWER STATION

Project No. A7102-1

Carried out for

Firbeck Construction Limited

Notes: