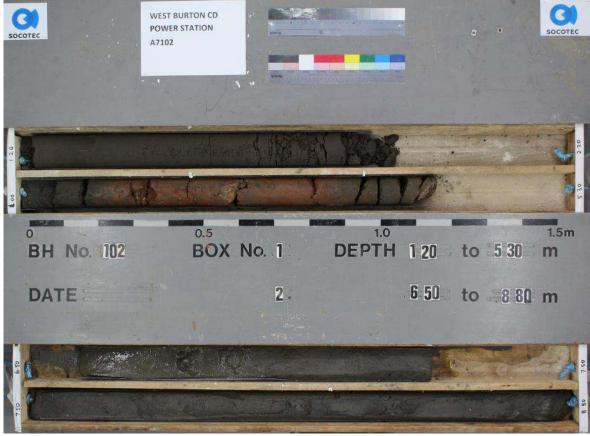

TP112

Project Project No. Carried out for

Notes:

TP112 – Spoil
WEST BURTON C POWER STATION A7102-17

Firbeck Construction Limited

Plate

TP112 - Post-excavation

TP113 - Pre-excavation

TP113

Notes:

Project Project No. Carried out for WEST BURTON C POWER STATION

A7102-17

Firbeck Construction Limited

Plate

TP113 - Spoil

WEST BURTON C POWER STATION Project Project No. A7102-17

Notes:

Carried out for Firbeck Construction Limited Plate

TP113 - Post-excavation

TP114

Notes:

Project Project No. Carried out for WEST BURTON C POWER STATION A7102-17

Firbeck Construction Limited

Plate

TP114 - Spoil

TP114 - Post-excavation

Notes: Project WEST BURTON C POWER STATION
Project No. A7102-17

Carried out for Firbeck Construction Limited

Plate

TP115

Notes:

Project Project No. Carried out for WEST BURTON C POWER STATION A7102-17

Firbeck Construction Limited

Plate

TP115 - Post-excavation

TP116 - Pre-excavation

TP116

Notes: Project WEST BURTON C POWER STATION

Project No. A7102-17

Carried out for Firbeck Construction Limited

Plate

TP116

TP116 - Post-excavation

Project WEST BURTON C POWER STATION
Project No. A7102-17

Project No. A7102-1

Carried out for Firbeck

Notes:

d out for Firbeck Construction Limited