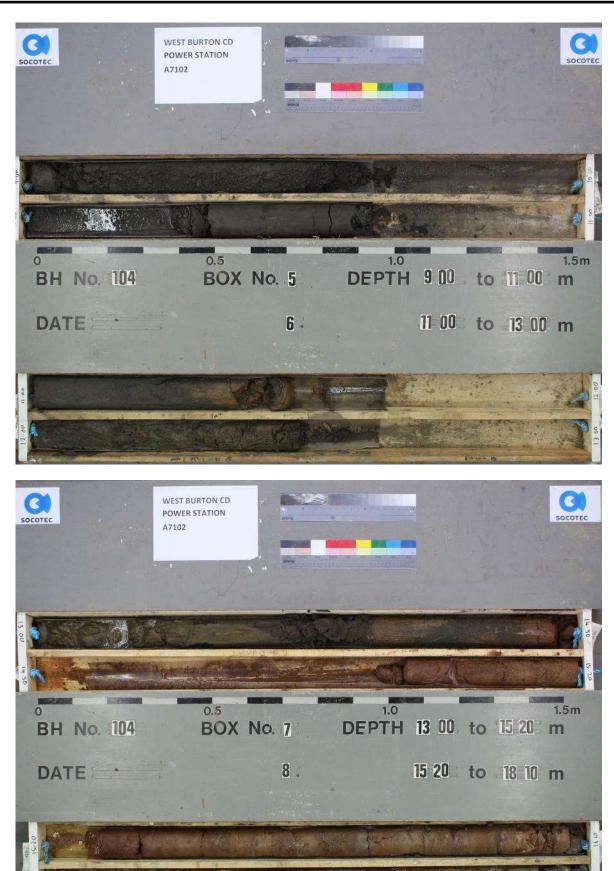

TP112

Project Project No. Carried out for

Notes:

TP112 – Spoil
WEST BURTON C POWER STATION A7102-17

Firbeck Construction Limited

Plate

TP112 - Post-excavation

TP113 - Pre-excavation