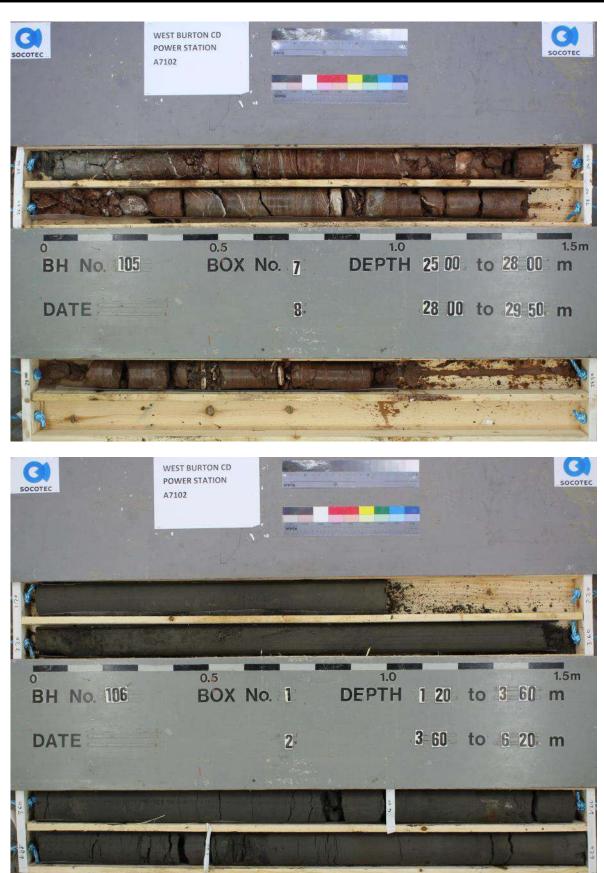

TP112

Project Project No. Carried out for

Notes:

TP112 – Spoil
WEST BURTON C POWER STATION A7102-17

Firbeck Construction Limited

Plate

TP112 - Post-excavation

TP113 - Pre-excavation

TP113

Notes:

Project Project No. Carried out for WEST BURTON C POWER STATION

A7102-17

Firbeck Construction Limited

Plate

TP113 - Spoil

WEST BURTON C POWER STATION Project Project No. A7102-17

Notes:

Carried out for Firbeck Construction Limited Plate

TP113 - Post-excavation

TP114

Notes:

Project Project No. Carried out for WEST BURTON C POWER STATION A7102-17

Firbeck Construction Limited

Plate