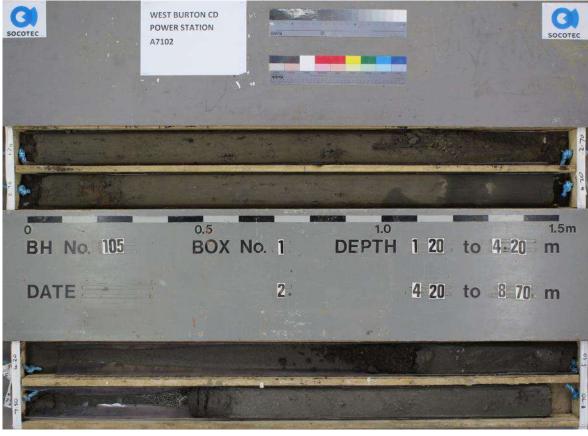

TP112

Project Project No. Carried out for

Notes:

TP112 – Spoil
WEST BURTON C POWER STATION A7102-17

Firbeck Construction Limited

Plate

TP112 - Post-excavation

TP113 - Pre-excavation

TP113

Notes:

Project Project No. Carried out for WEST BURTON C POWER STATION

A7102-17

Firbeck Construction Limited

Plate

TP113 - Spoil

WEST BURTON C POWER STATION Project Project No. A7102-17

Notes:

Carried out for Firbeck Construction Limited Plate

TP113 - Post-excavation

TP114

Notes:

Project Project No. Carried out for WEST BURTON C POWER STATION A7102-17

Firbeck Construction Limited

Plate