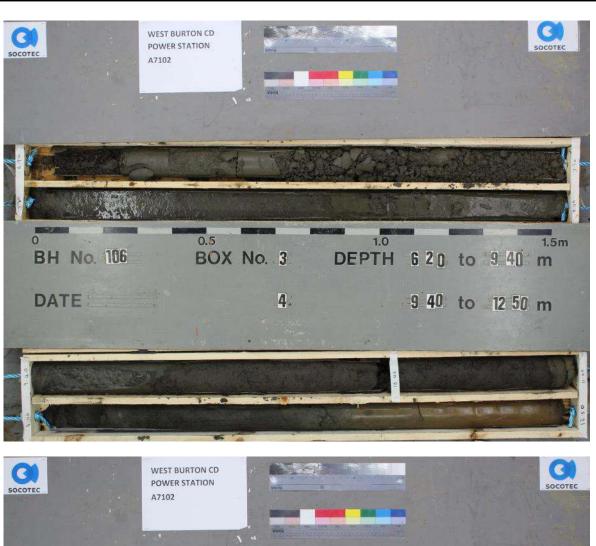

TP112

Project Project No. Carried out for

Notes:

TP112 – Spoil
WEST BURTON C POWER STATION A7102-17

Firbeck Construction Limited

Plate

TP112 - Post-excavation

TP113 - Pre-excavation

TP113

Notes:

Project Project No. Carried out for WEST BURTON C POWER STATION

A7102-17

Firbeck Construction Limited

Plate

TP113 - Spoil

WEST BURTON C POWER STATION Project Project No. A7102-17

Notes:

Carried out for Firbeck Construction Limited Plate

TP113 - Post-excavation

TP114

Notes:

Project Project No. Carried out for WEST BURTON C POWER STATION A7102-17

Firbeck Construction Limited

Plate