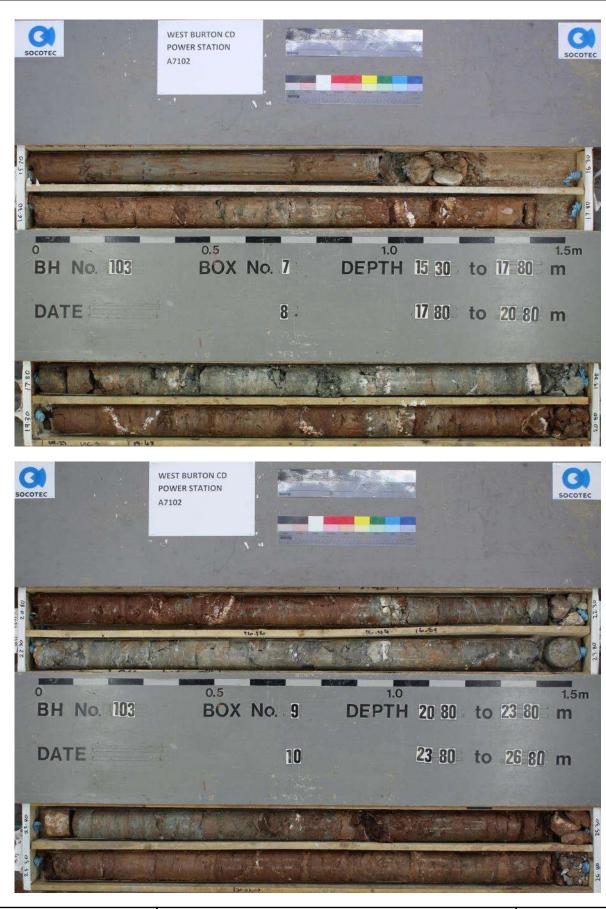

Project No. A7102-1

Carried out for

Firbeck Construction Limited

Plate

Notes:

Project

WEST BURTON C POWER STATION

Project No. A7102

Carried out for Firbeck Construction Limited

Plate

Notes:

Project WEST BURTON C POWER STATION

Project No. A7102-1

Carried out for

Firbeck Construction Limited

Plate