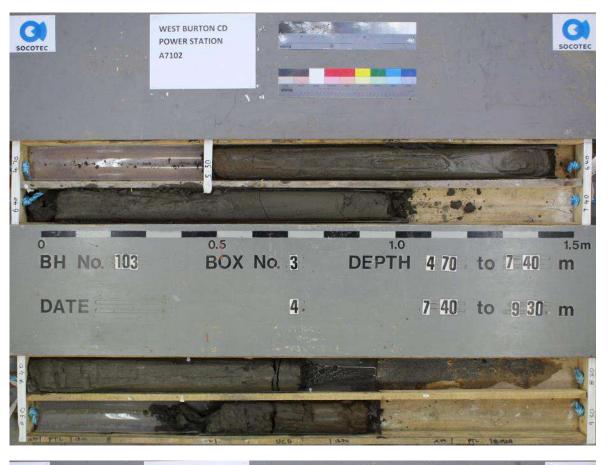

TP114 - Spoil

TP114 - Post-excavation

Notes: Project WEST BURTON C POWER STATION
Project No. A7102-17

Carried out for Firbeck Construction Limited

Plate

TP115

Notes:

Project Project No. Carried out for WEST BURTON C POWER STATION A7102-17

Firbeck Construction Limited

Plate

TP115 - Post-excavation

TP116 - Pre-excavation

TP116

Notes: Project WEST BURTON C POWER STATION

Project No. A7102-17

Carried out for Firbeck Construction Limited