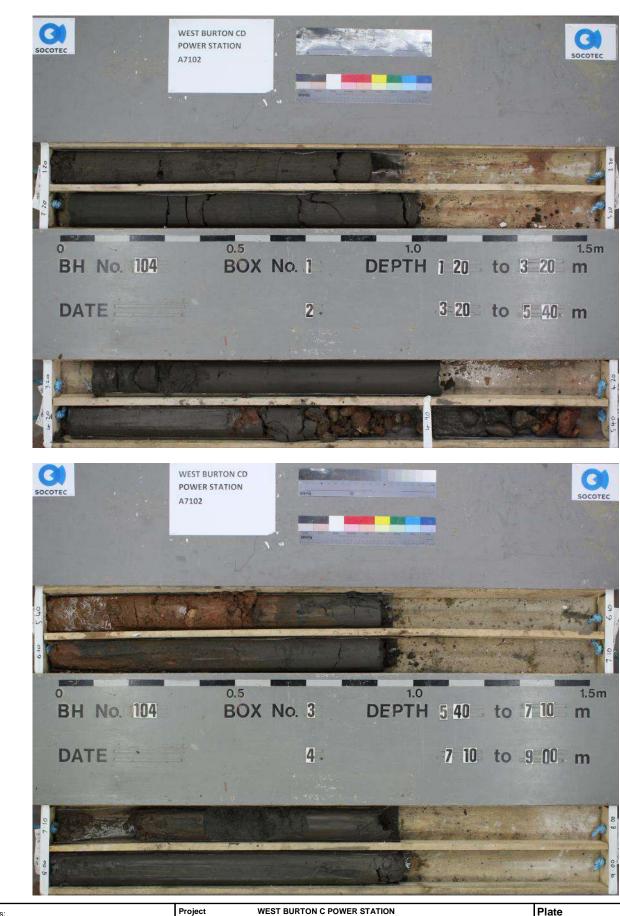

TP112

Project Project No. Carried out for

Notes:

TP112 – Spoil
WEST BURTON C POWER STATION A7102-17

Firbeck Construction Limited

Plate

TP112 - Post-excavation

TP113 - Pre-excavation