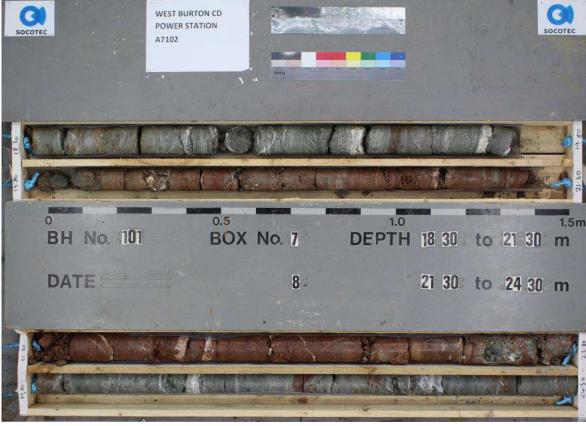

TP112

Project Project No. Carried out for

Notes:

TP112 – Spoil
WEST BURTON C POWER STATION A7102-17

Firbeck Construction Limited

Plate

TP112 - Post-excavation

TP113 - Pre-excavation

TP113

Notes:

Project Project No. Carried out for WEST BURTON C POWER STATION

A7102-17

Firbeck Construction Limited

Plate

TP113 - Spoil

WEST BURTON C POWER STATION Project Project No. A7102-17

Notes:

Carried out for Firbeck Construction Limited Plate

TP113 - Post-excavation

TP114

Notes:

Project Project No. Carried out for WEST BURTON C POWER STATION A7102-17

Firbeck Construction Limited

Plate