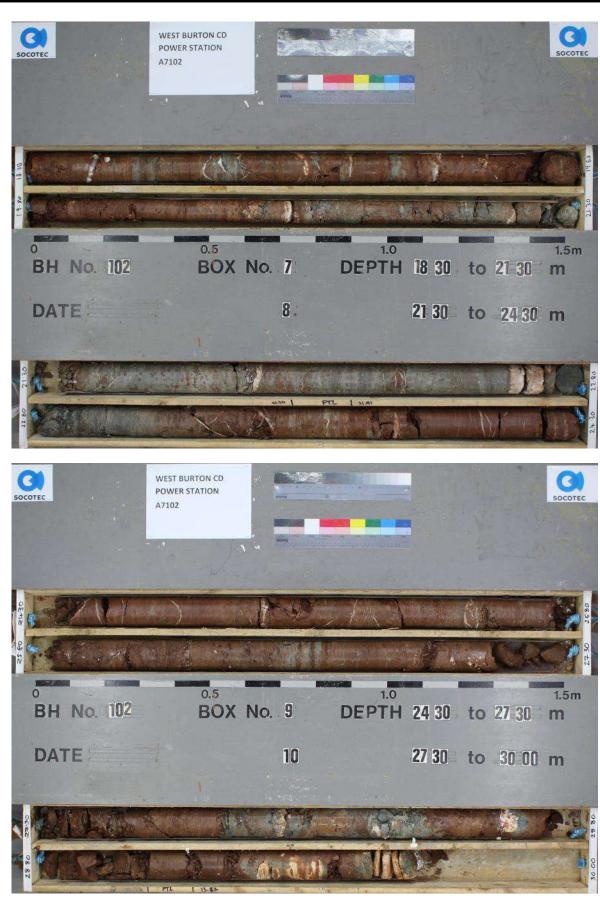

Project No. A7102-

Carried out for Firbeck Construction Limited

Plate

Notes:

Project No.

WEST BURTON C POWER STATION

Firbeck Construction Limited Carried out for

Plate

Notes:

Project No.

WEST BURTON C POWER STATION

Carried out for Firbeck Construction Limited

Plate

Notes:

Project WEST BURTON C POWER STATION

Project No. A7102-1

Carried out for

Firbeck Construction Limited

Plate

Project WEST BURTON C POWER STATION
Project No. A7102-17

Carried out for Firbeck Construction Limited

Plate

Notes:

Project WEST BURTON C POWER STATION

Project No. A7102-

Carried out for

Firbeck Construction Limited

Plate

Notes:

Project WEST BURTON C POWER STATION

Project No. Firbeck Construction Limited

Carried out for