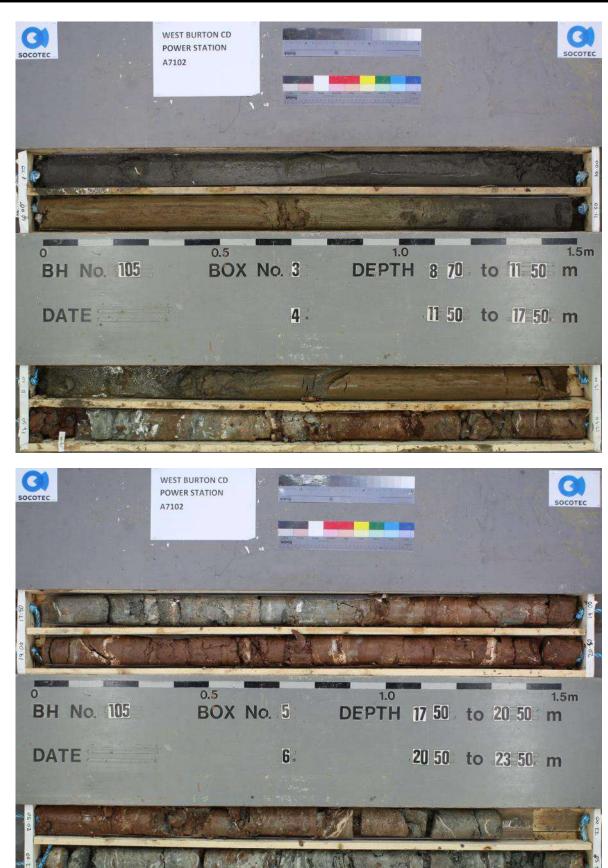

TP112

Project Project No. Carried out for

Notes:

TP112 – Spoil
WEST BURTON C POWER STATION A7102-17

Firbeck Construction Limited

Plate

TP112 - Post-excavation

TP113 - Pre-excavation

TP113

Notes:

Project Project No. Carried out for WEST BURTON C POWER STATION

A7102-17

Firbeck Construction Limited

Plate

TP113 - Spoil

WEST BURTON C POWER STATION Project Project No. A7102-17

Notes:

Carried out for Firbeck Construction Limited Plate

TP113 - Post-excavation

TP114

Notes:

Project Project No. Carried out for WEST BURTON C POWER STATION A7102-17

Firbeck Construction Limited

Plate