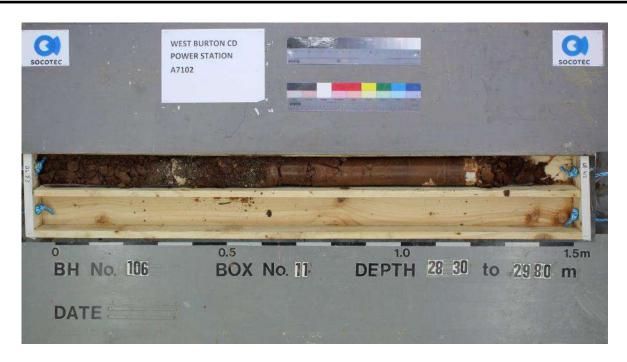

RTON C POWER STATION

Carried out for Firbeck Construction Limited

Plate





Notes:

Project WEST BURTON C POWER STATION

Project No. A7102-1

Carried out for

Firbeck Construction Limited

Plate







Project WEST BURTON C POWER STATION
Project No. A7102-17

Carried out for Firbeck Construction Limited

Plate





Notes:

Project WEST BURTON C POWER STATION

Project No. A7102-

Carried out for

Firbeck Construction Limited

Plate





Notes:

Project WEST BURTON C POWER STATION

Project No. Firbeck Construction Limited

Carried out for

Plate







Notes:

Project WEST BURTON C POWER STATION

Project No.

Firbeck Construction Limited Carried out for

Plate







Notes:

Project WEST BURTON C POWER STATION

Project No. A7102-1

Carried out for

Firbeck Construction Limited

Notes: