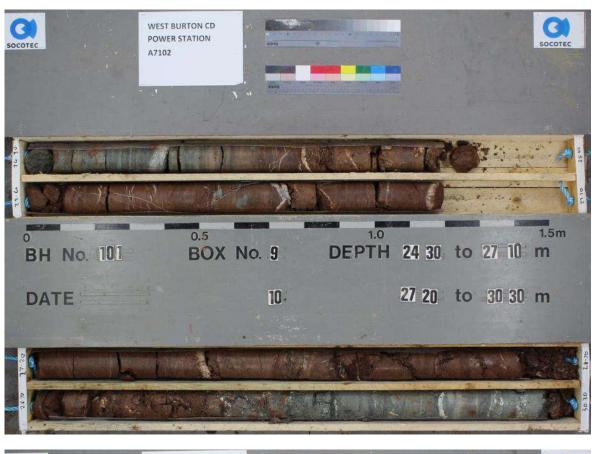

TP112

Project Project No. Carried out for

Notes:

TP112 – Spoil
WEST BURTON C POWER STATION A7102-17

Firbeck Construction Limited

Plate

TP112 - Post-excavation

TP113 - Pre-excavation

TP113

Notes:

Project Project No. Carried out for WEST BURTON C POWER STATION

A7102-17

Firbeck Construction Limited

Plate

TP113 - Spoil

WEST BURTON C POWER STATION Project Project No. A7102-17

Notes:

Carried out for Firbeck Construction Limited Plate

TP113 - Post-excavation

TP114

Notes:

Project Project No. Carried out for WEST BURTON C POWER STATION A7102-17

Firbeck Construction Limited

Plate