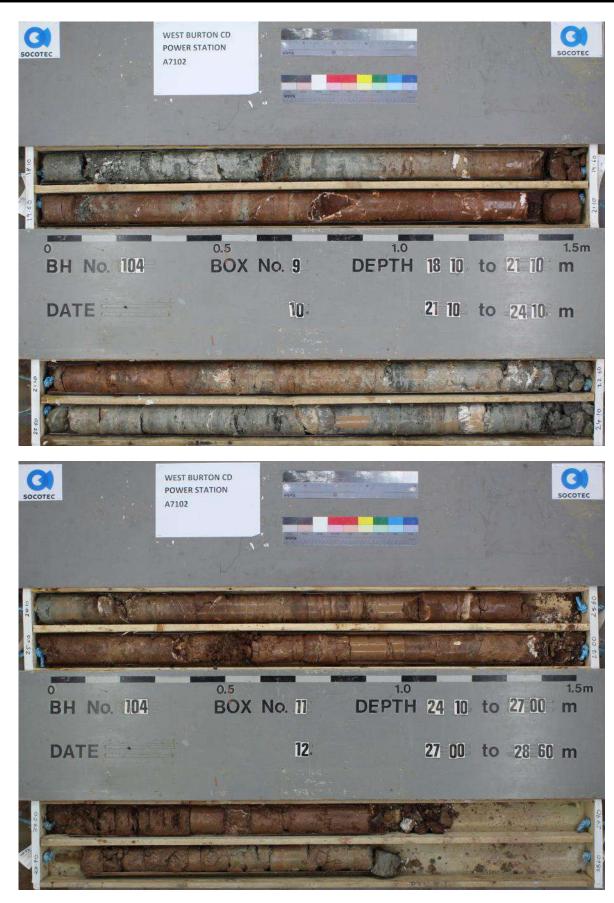

TP112

Project Project No. Carried out for

Notes:

TP112 – Spoil
WEST BURTON C POWER STATION A7102-17

Firbeck Construction Limited

Plate

TP112 - Post-excavation

TP113 - Pre-excavation