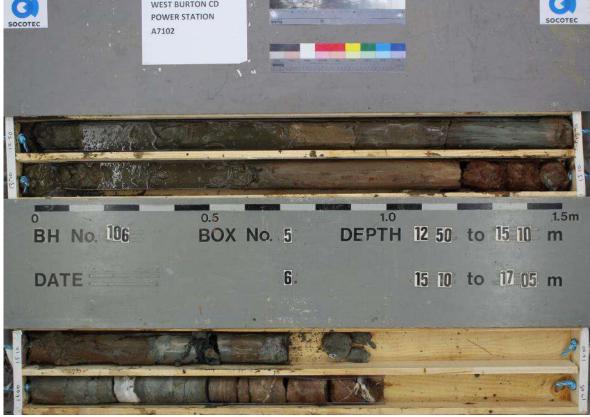

WEST BURTON C POWER STATION

Project No. A7102-

Carried out for Firbeck Construction Limited

Plate





Notes:

Project No.

WEST BURTON C POWER STATION

Firbeck Construction Limited Carried out for

Plate





Notes:

Project No.

WEST BURTON C POWER STATION

Carried out for Firbeck Construction Limited

Plate





Notes:

Project WEST BURTON C POWER STATION

Project No. A7102-1

Carried out for

Firbeck Construction Limited

Plate







Project WEST BURTON C POWER STATION
Project No. A7102-17

Carried out for Firbeck Construction Limited

Plate





Notes:

Project WEST BURTON C POWER STATION

Project No. A7102-

Carried out for

Firbeck Construction Limited

Plate





Notes:

Project WEST BURTON C POWER STATION

Project No. Firbeck Construction Limited

Carried out for

Plate







Notes:

Project WEST BURTON C POWER STATION

Project No.

Firbeck Construction Limited Carried out for

Plate







Notes:

Project WEST BURTON C POWER STATION

Project No. A7102-1

Carried out for

Firbeck Construction Limited

Notes: