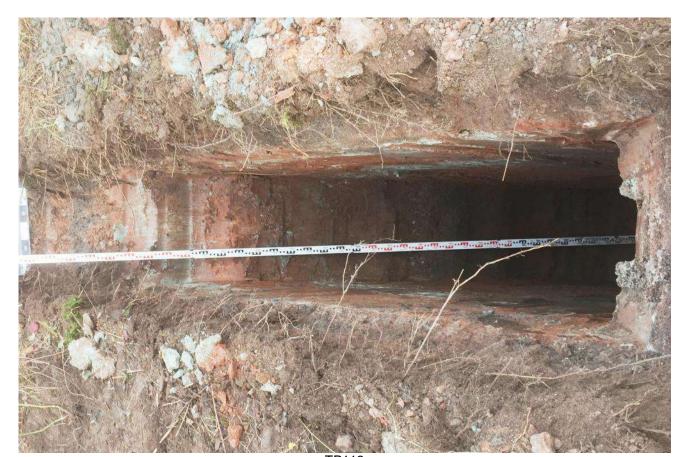

TP112

Project Project No. Carried out for

Notes:

TP112 – Spoil
WEST BURTON C POWER STATION A7102-17

Firbeck Construction Limited

Plate

TP112 - Post-excavation

TP113 - Pre-excavation