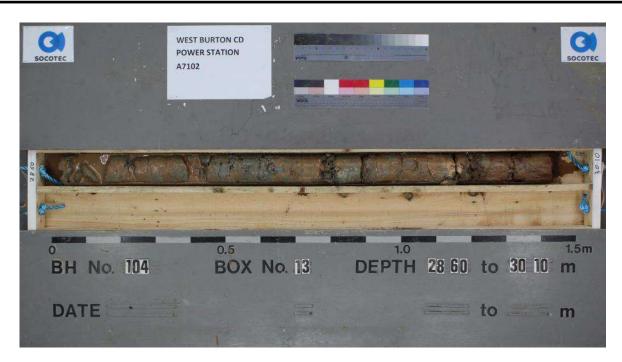

TP112

Project Project No. Carried out for

Notes:

TP112 – Spoil
WEST BURTON C POWER STATION A7102-17

Firbeck Construction Limited

Plate

TP112 - Post-excavation

TP113 - Pre-excavation