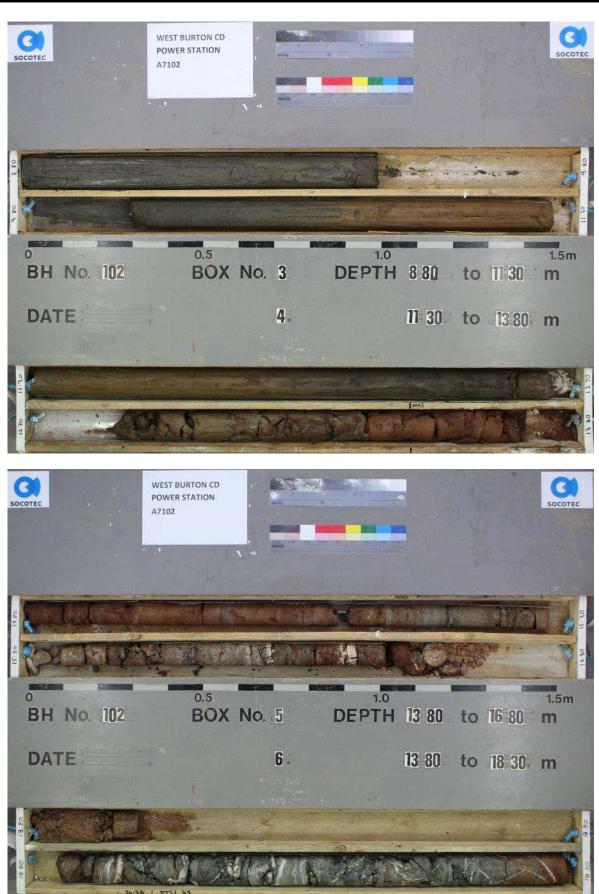

Plate

Notes:

Project WEST BURTON C POWER STATION

Project No. A7102-1

Carried out for

Firbeck Construction Limited

Notes:

Project WEST BURTON C POWER STATION

Project No. A7102-1

Carried out for

Firbeck Construction Limited

Plate

Notes:

Project

WEST BURTON C POWER STATION

Project No. A7102

Carried out for Firbeck Construction Limited

Plate

Notes:

Project WEST BURTON C POWER STATION

Project No. A7102-1

Carried out for

Firbeck Construction Limited

Plate

Notes:

Project WEST BURTON C POWER STATION

Project No. A7102-

Carried out for

Firbeck Construction Limited

Plate

Project WEST BURTON C POWER STATION

Project No. A7102-17
Carried out for Firbeck Construction Limited

Notes:

oject WEST BURTON C POWER STATION

Project No. A7102-1

Carried out for

Firbeck Construction Limited

Plate

Notes:

Project WEST BURTON C POWER STATION